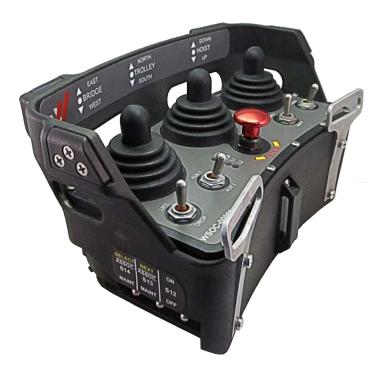

## **FEATURES**

- ✓ Up to Seven Single-Axis, Bi-directional Stepless Levers
- ✓ Up to Four Single/Dual Axis Stepped or Stepless Joysticks
- ✓ Options for Toggles, Potentiometers, Pushbuttons, and Rotary Switches for AUX functions
- ✓ Standard Four System Status/Diagnostic LEDs
- ✓ Unsurpassed Durability and Environmental Sealing
- ✓ Shoulder Harness Standard, Optional Belt Mounting
- ✓ Operates Using Two C-Cell Batteries
- ✓ Optional 8-Character LED Display
- ✓ 900MHz Direct Sequence Spread Spectrum (DSSS) Technology
- ✓ Push/Pull Stop Switch
- ✓ TILT Switch Field Enable/Disable
- ✓ On/Off Key Switch for Security