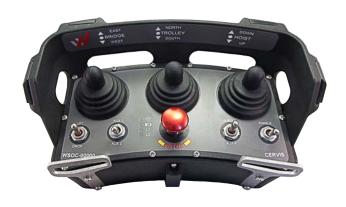

## **FEATURES**

- ✓ Up to Seven Single-Axis, Bi-directional Stepless Levers
- ✓ Up to Four Single/Dual Axis Stepped or Stepless Joysticks
- ✓ Options for Toggles, Potentiometers, Pushbuttons, and Rotary Switches for AUX functions
- ✓ Standard Four System Status/Diagnostic LEDs
- ✓ Unsurpassed Durability and Environmental Sealing
- ✓ Shoulder Harness Standard, Optional Belt Mounting
- ✓ Operates Using Two C-Cell Batteries
- ✓ Optional 8-Character LED Display
- ✓ 900MHz Direct Sequence Spread Spectrum (DSSS) Technology
- ✓ Push/Pull Stop Switch
- ✓ TILT Switch Field Enable/Disable
- ✓ On/Off Key Switch for Security