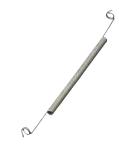

## **Hold Down Spring**

Can be used for:

- Panel-Mounted Sockets
- ◆ Sockets Mounted to 35mm DIN Rail \*
- \* Requires two #8, 3/4" length machine screws with washers & nuts--contact Macromatic or www.macromatic.com/70166 for more information.

Catalog Number: 70166