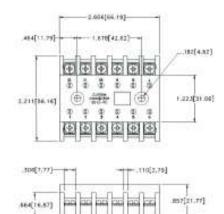

## 12 Pin Socket Surface-Mounted

- ◆ 10A @ 600V
- #12-20 AWG Wire
- ◆ Pressure Wire Clamp Terminations
- ◆ Recommended Tightening Torque 12 in-lbs

**NOTE**: If a 12 Pin Socket is required for DINrail mounting, please contact Macromatic.

**Catalog Number SD12-PC** 