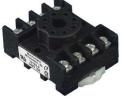

## 8 Pin Octal Socket-Surface or DIN Rail-Mounted

- ◆ 10A @ 600V
- ◆ 1 or 2 #12-20 AWG Wire
- ◆ Pressure Wire Clamp Terminations
- ◆ Recommended Tightening Torque 12 in-lbs

File #E169693 File #LR701114

Catalog Number: 70169-D