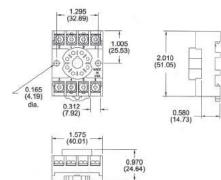

## 8 Pin Octal Socket-Surface or DIN Rail-Mounted

- ◆ 10A @ 600V
- ◆ 1 or 2 #12-20 AWG Wire
- ◆ Pressure Wire Clamp Terminations
- ◆ Recommended Tightening Torque 12 in-lbs

File #E169693 File #LR701114

Catalog Number: 70169-D