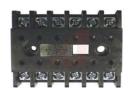

## 12 Pin Socket Surface-Mounted

- ◆ 10A @ 600V
- #12-20 AWG Wire
- ◆ Pressure Wire Clamp Terminations
- ◆ Recommended Tightening Torque 12 in-lbs

**NOTE**: If a 12 Pin Socket is required for DINrail mounting, please contact Macromatic.

**Catalog Number SD12-PC** 