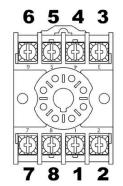

## 8 Pin Octal Socket-Surface or DIN Rail-Mounted

- ◆ 10A @ 600V
- ◆ 1 or 2 #12-20 AWG Wire
- ◆ Pressure Wire Clamp Terminations
- ◆ Recommended Tightening Torque 12 in-lbs

File #E169693 File #LR701114

Catalog Number: 70169-D